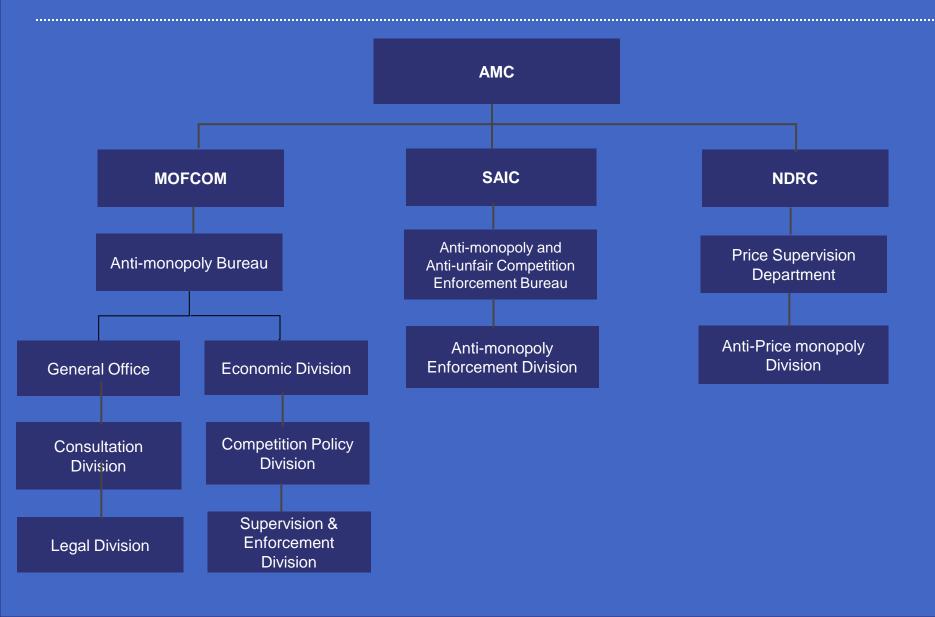

## The PRC Anti-Monopoly Enforcement Agencies



## Main mergers-related legislation

- Anti-monopoly Law, Chapter IV Concentrations of Undertakings
- Provisions of the State Council on Thresholds for Prior Notifications of Concentrations of Undertakings
- Measures on Calculation of Turnover for Notification of Concentrations of Financial Institutions (MOFCOM, People's Bank of China, CBRC, CSRC, CIRC)
- Provisions of the Ministry of Commerce on the Implementation of the Mechanism for the National Security Review of Mergers and Acquisitions of Domestic Enterprises by Foreign Investors

## Key Procedural Rules and Guidance

- Guidelines on the Definition of the Relevant Market (AMC)
- Measures on the Notification of Concentrations of Undertakings
- Measures on the Review of Concentrations of Undertakings
- Draft Provisions on the Definit