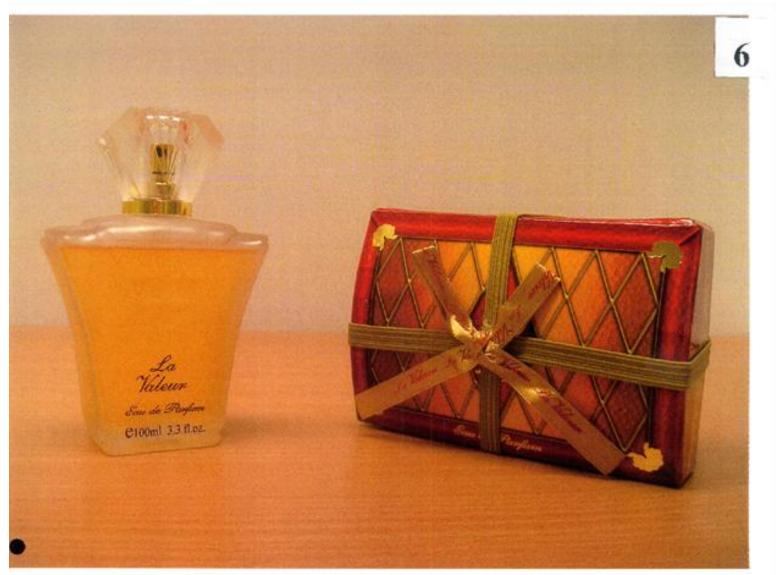

Tresor (version with pyramid shaped bottle)

La Valeur (current version in triangular shaped bottle)

La Valeur (former version in treasure chest box)

La Valeur (former version in peach box)

Coffret D'Or (current version)