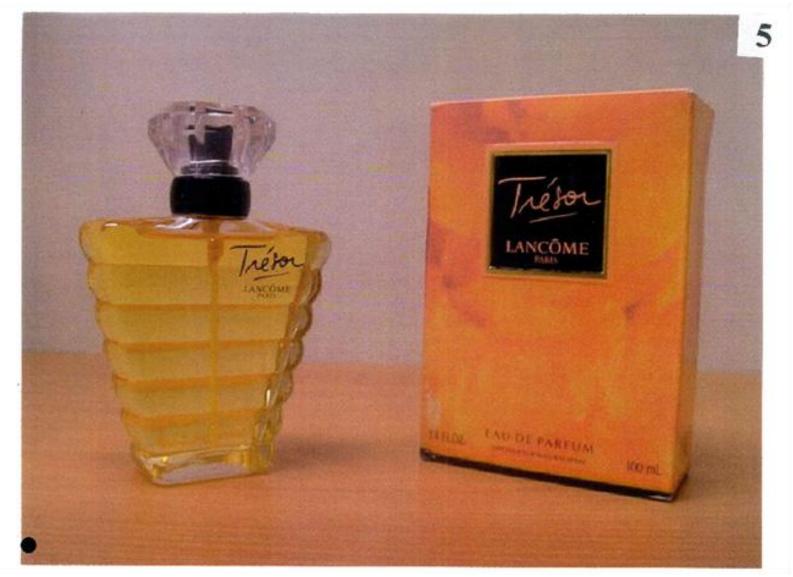

Tresor (version with pyramid shaped bottle)

La Valeur (current version in triangular shaped bottle)

La Valeur (former version in treasure chest box)

La Valeur (former version in peach box)

Coffret D'Or (current version)