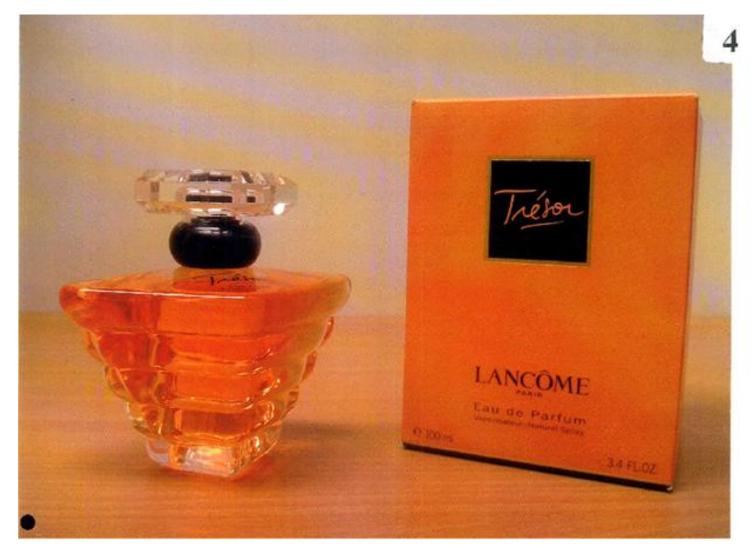

Tresor (version with pyramid shaped bottle)

La Valeur (current version in triangular shaped bottle)

La Valeur (former version in treasure chest box)

La Valeur (former version in peach box)

Coffret D'Or (current version)