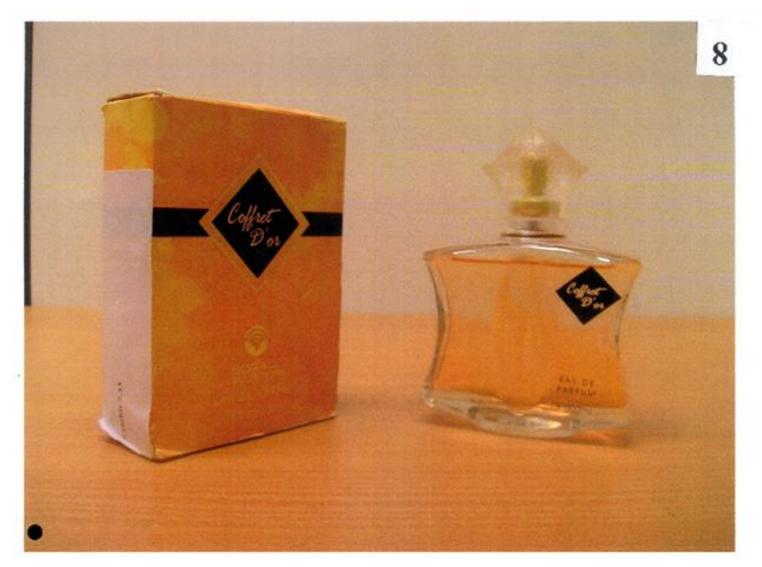

Tresor (version with pyramid shaped bottle)

La Valeur (current version in triangular shaped bottle)

La Valeur (former version in treasure chest box)

La Valeur (former version in peach box)

Coffret D'Or (current version)